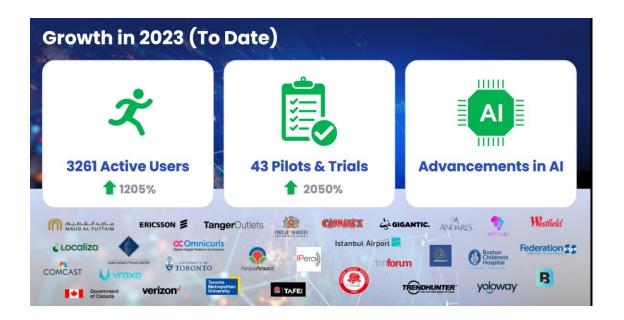

ARway has experienced significant growth to date in 2023, with **1205%** increase in active users with 3261 total and a **2050%** increase in pilots & trials with 43 total.

The significance of these upgrades cannot be overstated. In a world where AR technology is increasingly intertwined with various industries, from retail and hospitality to corporate sectors, ARway's enhanced platform meets the growing demand for precise and reliable AR experiences.