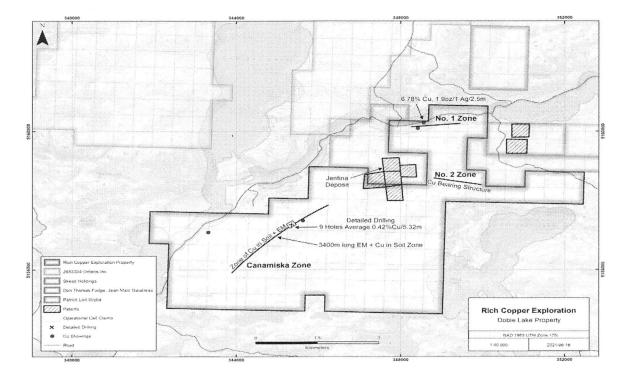

## **DESCRIPTION OF PROPERTY**

The Dobie Lake Project is located in Albanel Township, Ontario, approximately 32 Km Northwest of Elliot Lake and 40 Km North of Blind River. The Property comprises 131 claims totalling 2630 Hectares (6500 Acres).