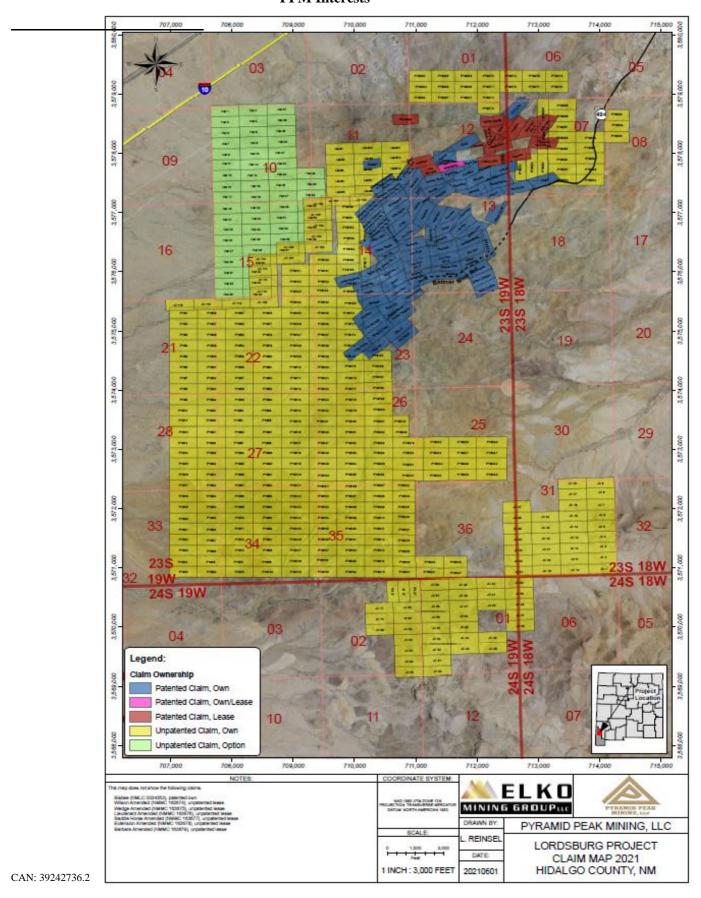

# **SCHEDULE B PPM Interests**

# Pyramid Peak Mining, LLC Claims (Lordsburg, Hidalgo County, New Mexico Unpatented Lode Claims) (389 Claims):

| No. | Name of Claim | BLM Serial No. |
|-----|---------------|----------------|
| 1   | LM 1          | NMMC193798     |
| 2   | LM 2          | NMMC193799     |
| 3   | LM 3          | NMMC193800     |
| 4   | LM 4          | NMMC193801     |
| 5   | LM 5          | NMMC193802     |
| 6   | LM 6          | NMMC193803     |
| 7   | LM 7          | NMMC193804     |
| 8   | LM 8          | NMMC193805     |
| 9   | LM 9          | NMMC193806     |
| 10  | LM 10         | NMMC193807     |
| 11  | LM 11         | NMMC193808     |
| 12  | LM 12         | NMMC193809     |
| 13  | LM 13         | NMMC193810     |
| 14  | LM 14         | NMMC193811     |
| 15  | PY#1          | NMMC196135     |
| 16  | PY#2          | NMMC196136     |
| 17  | PY#3          | NMMC196137     |
| 18  | PY#4          | NMMC196138     |
| 19  | PY#5          | NMMC196139     |
| 20  | PY#6          | NMMC196140     |
| 21  | PY#7          | NMMC196141     |
| 22  | PY#8          | NMMC196142     |
| 23  | PY#9          | NMMC196143     |
| 24  | PY#10         | NMMC196144     |
| 25  | PY#11         | NMMC196145     |
| 26  | PY#12         | NMMC196146     |
| 27  | PY#13         | NMMC196147     |
| 28  | PY#14         | NMMC196148     |
| 29  | PY#15         | NMMC196149     |
| 30  | PY#16         | NMMC196150     |
| 31  | PY#17         | NMMC196151     |
| 32  | PY#18         | NMMC196152     |
| 33  | PY#19         | NMMC196153     |
| 34  | PY#20         | NMMC196154     |
| 35  | PY#21         | NMMC196155     |
| 36  | PY#22         | NMMC196156     |
| 37  | PY#23         | NMMC196157     |