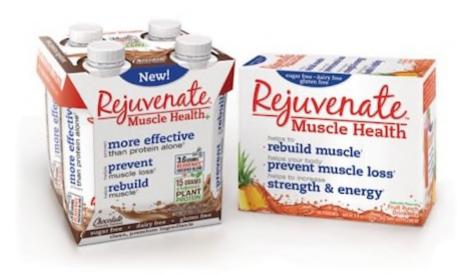

An example of the Rejuvenate RTD beverage and the Rejuvenate Sachets is provided below: