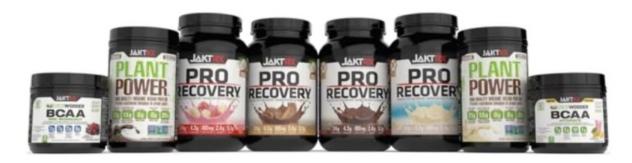

## JAKTRX Brand

In March of 2018, Element Nutrition acquired the JAKTRX product line of protein powders and other nutritional supplements targeting the sports nutrition market. The North American sports nutrition market is valued at \$17 billion and is forecast to be \$31 billion by 2027 (Grand View Research, Sports Nutrition Market Size, Share & Trends Analysis Report Feb 2020). This represents a significant growth opportunity for Element Nutrition. Additionally, the patented method of administering a formulation of essential amino acids can be incorporated into new product offerings within the JAKTRX brand. JAKTRX is a brand designed and developed for the CrossFit consumer. The JAKTRX brand is made up of a line of protein powders and other nutritional supplements. The products were sold through e-commerce on the JAKTRX website and direct to consumers through CrossFit gyms. However, due to the declining popularity of CrossFit, and in order to expand the brand to more consumers encompassing all sports, a strategy is being executed to change the branding and marketing so as to appeal to the entire sports nutrition consumer and take advantage of the projected growth in the North American sports nutrition market. This change is expected to increase the size of the product's target market and help improve sales.

An example of a JAKTRX product is provided below: