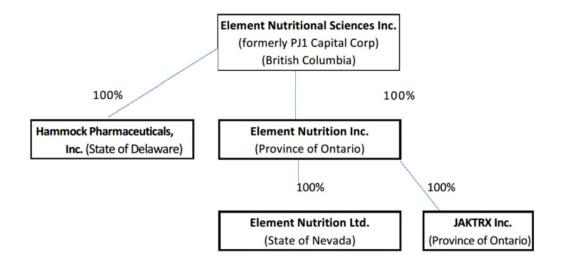

# THE COMPANY

The Company was incorporated under the *Business Corporations Act* (British Columbia) (the "**BCBCA**") on June 25, 2018 under the name "PJ1 Capital Corp". The Company changed its name to "Element Nutritional Sciences Inc." on August 31, 2020. The Company's head office is located at 1100 Walkers Line, Suite 401, Burlington, Ontario, L7N 2G3. The Company's registered office is located at 725 Granville Street, Suite 400, Vancouver, British Columbia, Canada V7Y 1G5.

# **Intercorporate Relationships**

The following chart illustrates the incorporate relationships among the Company and its subsidiaries as of the date hereof:

Element Nutrition Inc. ("**Element**"), a wholly-owned subsidiary of the Company, was incorporated on July 11, 2014 and is existing under the *Business Corporations Act* (Ontario).

Hammock Pharmaceuticals, Inc. ("Hammock Pharmaceuticals") exists under the laws of the State of Delaware, and was formed pursuant to the merger of Hammock Pharmaceuticals and PJ1 Holdings Inc. (the "Merger").

Element Nutrition Ltd. ("**Element (US)**"), a wholly-owned subsidiary of Element, was incorporated on November 29, 2018 and is existing under the laws of the State of Nevada.

JAKTRX Inc. ("JAKTRX"), a wholly-owned subsidiary of Element, was incorporated on June 17, 2014 and is existing under the *Business Corporations Act* (Ontario).