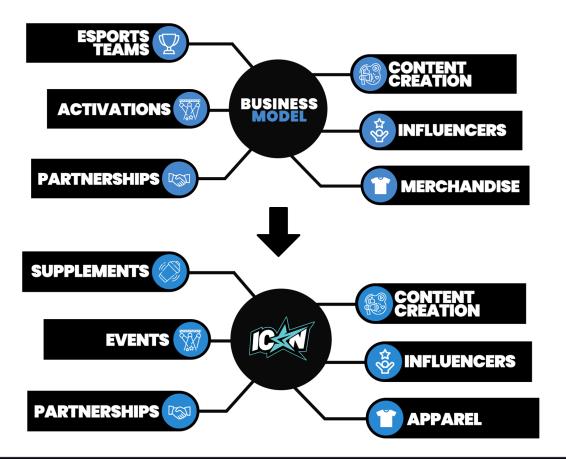

#### **SQID TECHNOLOGIES 50% ACQUISITION OF ICON**

#### **ICON ADDS NEW REVENUE STREAM**