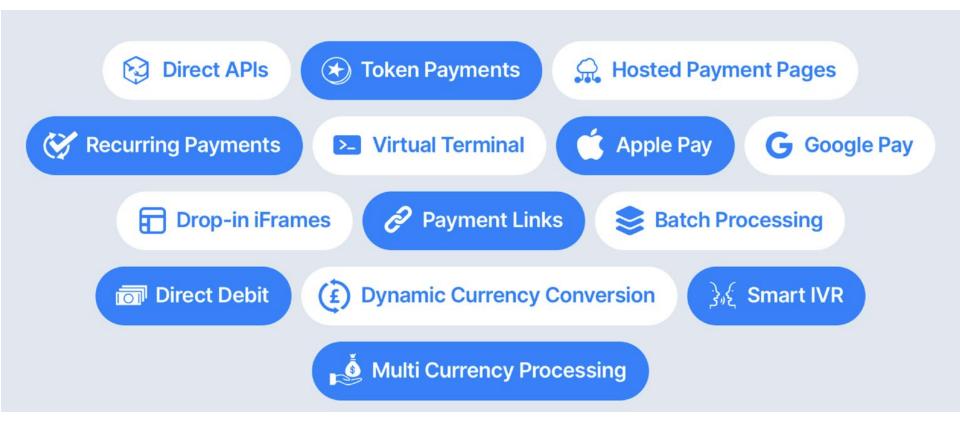

#### **PAYMENTS IN**

- CREDIT & DEBIT CARDS
- (\$)
- ELECTRONIC FUNDS TRANSFER
- NEW PAYMENTS PLATFORM (INSTANT FUNDS)
- BPAY MASTER BILLER

#### **PAYMENTS OUT**

- VISA DIRECT
- (INSTANT TRANSFER TO CARD)
- ELECTRONIC FUNDS TRANSFER
- NEW PAYMENTS PLATFORM
- (INSTANT SETTLEMENT)

#### **UNIFIED PAYMENTS**

- BRIDGING THE DIVIDE BETWEEN
E-COMMERCE AND IN STORE POS.
-REAL TIME REPORTING AND
PROCESSING OF IN STORE PHYSICAL
TERMINAL TRANACTIONS.