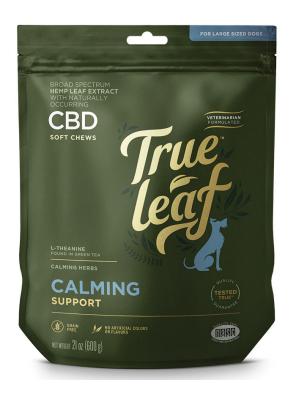

# True Leaf Launches New CBD Chews for the U.S. Pet Health Market

Debuts veterinary-developed, NASC-certified CBD supplements at SuperZoo for rapidly growing pet products category

**VERNON, BC** – **August 20, 2019** – True Leaf Brands Inc. ("True Leaf" or the "Company") (CSE: MJ) (OTCQX: TRLFF) (FSE: TLA), a leading global cannabis and hemp wellness brand for pets, today announced the launch of its veterinarian-formulated, cannabidiol (CBD) supplements for dogs at SuperZoo 2019, North America's premier pet industry trade show, in Las Vegas, Nevada.

True Leaf's CBD product line will begin rolling out on September 30, 2019, to pet retail stores in several U.S. jurisdictions and the Company's online store at <a href="https://www.trueleaf.com">www.trueleaf.com</a>. True Leaf's debut CBD products in the U.S. will display the National Animal Supplement Council (NASC) Quality Seal – one of the highest-level certifications in the pet industry.

True Leaf's new CBD-enhanced functional chews use non-GMO, pesticide-free, broad-spectrum hemp leaf with naturally occurring CBD, in addition to the unique combination of plant-based active ingredients in the brand's original hemp seed-based pet supplement line.