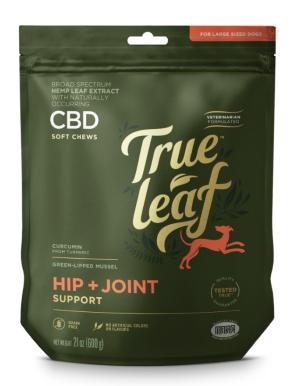

# True Leaf Launches New CBD Chews for the U.S. Pet Health Market

Debuts veterinary-developed, NASC-certified CBD supplements at SuperZoo for rapidly growing pet products category

**VERNON, BC** – **August 20, 2019** – True Leaf Brands Inc. ("True Leaf" or the "Company") (CSE: MJ) (OTCQX: TRLFF) (FSE: TLA), a leading global cannabis and hemp wellness brand for pets, today announced the launch of its veterinarian-formulated, cannabidiol (CBD) supplements for dogs at SuperZoo 2019, North America's premier pet industry trade show, in Las Vegas, Nevada.

True Leaf's CBD product line will begin rolling out on September 30, 2019, to pet retail stores in several U.S. jurisdictions and the Company's online store at <a href="https://www.trueleaf.com">www.trueleaf.com</a>. True Leaf's debut CBD products in the U.S. will display the National Animal Supplement Council (NASC) Quality Seal – one of the highest-level certifications in the pet industry.

True Leaf's new CBD-enhanced functional chews use non-GMO, pesticide-free, broad-spectrum hemp leaf with naturally occurring CBD, in addition to the unique combination of plant-based active ingredients in the brand's original hemp seed-based pet supplement line.