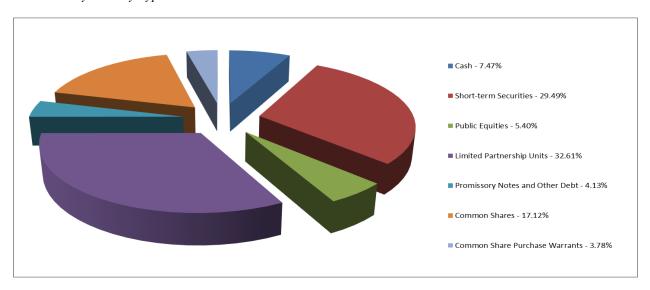

missory Note, 13.75%, due April 10, 2020 |             |
| Solutions Inc.                  |                                             | \$1,201,056 |

| PA Direct Credit Opportunities Fund |                              | \$710,447   |
|-------------------------------------|------------------------------|-------------|
| II (Offshore) LP                    | Limited Partnership Interest |             |
| Multiplier Capital II LP            | Limited Partnership Interest | \$88,738    |
| Collection of receivables on the s  | sale                         |             |
| of investments sold in prior years  |                              | \$992,421   |
| Total Proceeds                      |                              | \$4,918,198 |

#### Investments

# Investments by Security Type



The table above shows the allocation of the Limited Partnership's investments by type of security plus cash based on the proportion of the total fair value of the investment portfolio plus cash held by the Limited Partnership as at December 31, 2020.

# Investments by Date Maturity



The table above shows the allocation of the Limited Partnership's debt investments by maturity date of the security plus cash based on the proportion of the total fair value of the investment portfolio plus cash held by the Limited Partnership as at December 31, 2020. Securities with no fixed maturity date include equity investments held by the Limited Partnership.

Venture Investments by Industry Classification



The table above shows the allocation of the Limited Partnership's venture investments by indu