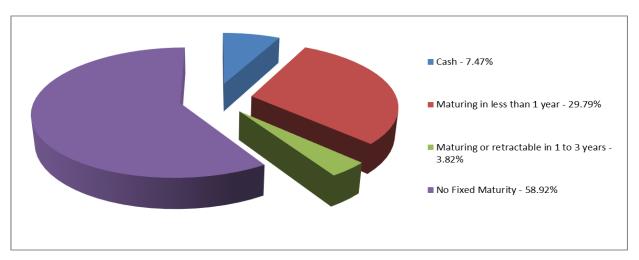

----------------------|-------------|
| II (Offshore) LP                    | Limited Partnership Interest |             |
| Multiplier Capital II LP            | Limited Partnership Interest | \$88,738    |
| Collection of receivables on the s  | sale                         |             |
| of investments sold in prior years  |                              | \$992,421   |
| Total Proceeds                      |                              | \$4,918,198 |

#### Investments

# Investments by Security Type



The table above shows the allocation of the Limited Partnership's investments by type of security plus cash based on the proportion of the total fair value of the investment portfolio plus cash held by the Limited Partnership as at December 31, 2020.

# Investments by Date Maturity



The table above shows the allocation of the Limited Partnership's debt investments by maturity date of the security plus cash based on the proportion of the total fair value of the investment portfolio plus cash held by the Limited Partnership as at December 31, 2020. Securities with no fixed maturity date include equity investments held by the Limited Partnership.

Venture Investments by Industry Classification



The table above shows the allocation of the Limited Partnership's venture investments by industry classification based on the proportion of the total fair value of the venture investment portfolio as at December 31, 2020.

## **Outstanding Capital**

The interests of the Limited Partners are represented by Units.

| Issued                                   | Number of Units<br