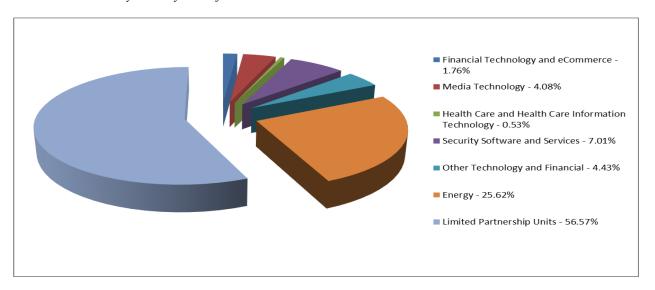

## Venture Capital and Venture Debt

According to the Canadian Venture Capital Association ("CVCA"), 2020 was a very strong year for Canadian Venture capital. During the year, VC investments totaled \$4.4 billion across 509 investments. This is the second best year for VC investing next to the record amount invested in 2019 (\$6.2 billion in 560 deals). Information, Communications & Technology (ICT) and Life Sciences sectors received over 80% of all the investments made in 2020. ICT investments accounted for more than half the funds invested during the year with 284 deals. Life Sciences received 26% of the total investments with \$1.1 billion invested in 89 deals.

Large deals in the plus \$50 million range (21 in total) accounted for 38% of the total dollars invested. Overall, the average deal size was \$7.8 million. This is lower than in 2019 when the VC market saw more mega-deals which pushed the average deal size to over \$11 million. More than 60% of the deals in 2020 were for under \$5 million.