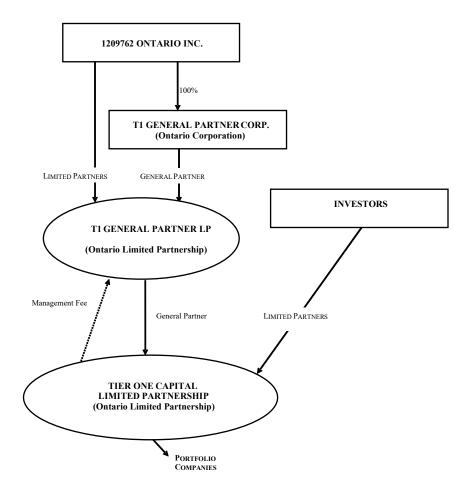

# About Tier One Capital Limited Partnership

Tier One Capital Limited Partnership (the "Limited Partnership") is a limited partnership formed under the laws of the Province of Ontario. The Limited Partnership became a limited partnership effective on February 21, 2014, the date of filing of its declaration of Limited Partnership. The General Partner of the Limited Partnership is T1 General Partner LP (the "General Partner"), a limited partnership formed under the laws of the Province of Ontario. The general partner of the General Partner is T1 General Partner Corp., a corporation incorporated under the laws of Ontario.

#### Limited Partnership Structure