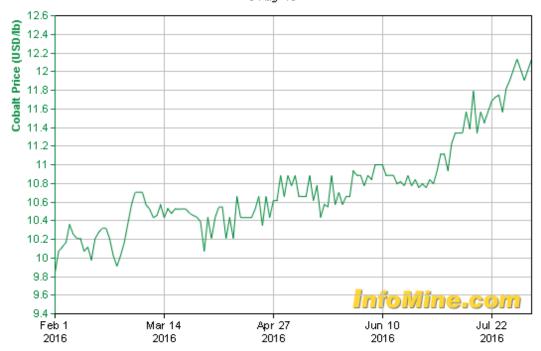

Jim Nelson, President of Cruz Capital states, "We are pleased to have closed this acquisition. This now gives Cruz Capital 7 separate cobalt assets within Canada. Management feels that cobalt will receive an increased focus in the future and our corporate goal is to be global leader in this burgeoning sector. Cobalt prices continue to show strength and have just closed at a new 6 month high."

Cobalt Price 12.13 USD/lb 8 Aug '16

Cruz Capital currently now has 8,075,582 shares outstanding.

The acquisition terms to acquire Cobalt Locaters Inc were cash of \$20,000 and the issuance of 1,600,000 shares of the Company to four arm's length parties. Cruz's 2 BC properties are 100% owned and the 4 Ontario prospects are 50%.