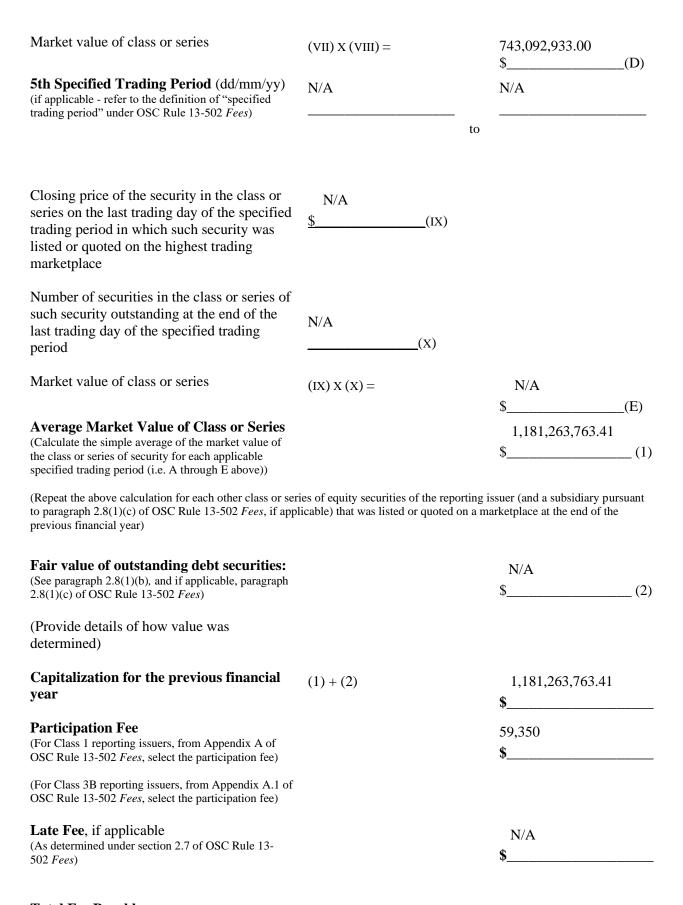

| <b>2nd Specified Trading Period</b> (dd/mm/yy) (refer to the definition of "specified trading period" under OSC Rule 13-502 <i>Fees</i> )                                                               | 01/04/2021              |    | 30/06/2021                 |
|---------------------------------------------------------------------------------------------------------------------------------------------------------------------------------------------------------|-------------------------|----|----------------------------|
| Closing price of the security in the class or<br>series on the last trading day of the specified<br>trading period in which such security was<br>listed or quoted on the highest trading<br>marketplace | 8.80<br><u>\$</u> (III) | to |                            |
| Number of securities in the class or series of<br>such security outstanding at the end of the<br>last trading day of the specified trading<br>period                                                    | 196,391,907(IV)         |    |                            |
| Market value of class or series                                                                                                                                                                         | (III) X (IV) =          |    | 1,728,248,781.60<br>\$ (B) |
| <b>3rd Specified Trading Period</b> (dd/mm/yy) (refer to the definition of "specified trading period" under OSC Rule 13-502 <i>Fees</i> )                                                               | 01/07/2021              |    | 30/09/2021                 |
| Closing price of the security in the class or<br>series on the last trading day of the specified<br>trading period in which such security was<br>listed or quoted on the highest trading<br>marketplace | 6.05<br>\$(V)           | to |                            |
| Number of securities in the class or series of<br>such security outstanding at the end of the<br>last trading day of the specified trading<br>period                                                    | 196,463,519(VI)         |    |                            |
| Market value of class or series                                                                                                                                                                         | (V) X (VI) =            |    | 1,188,604,289.95<br>\$ (C) |
| <b>4th Specified Trading Period</b> (dd/mm/yy) (refer to the definition of "specified trading period" under OSC Rule 13-502 <i>Fees</i> )                                                               | 01/10/2021              |    | 31/12/2021                 |
| Closing price of the security in the class or<br>series on the last trading day of the specified<br>trading period in which such security was<br>listed or quoted on the highest trading<br>marketplace | 3.74<br>\$(VII)         | to |                            |
| Number of securities in the class or series of such security outstanding at the end of the last trading day of the specified trading period                                                             | 198,687,950(VIII)       |    |                            |

**Total Fee Payable** 

59,350

| (Participation Fee plus Late Fee) |
|-----------------------------------|
|-----------------------------------|

\$\_\_\_\_\_