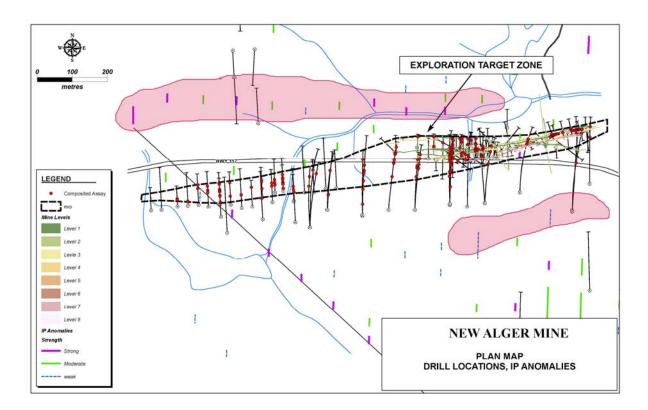

### AREAS OF INTEREST

Renforth has developed two areas of interest to be focused on during this initial exploration campaign, depicted in red in the image below. The two areas consist of (1) an IP anomaly which runs across the property, to the north of the Cadillac Break and (2) the area of the historic discovery showing, depicted on maps most recently dated in the 1980's.

The area of interest for this exploration campaign is depicted below, if time permits the area where the Cadillac Break has been confirmed at surface by Renforth, between the shafts, will also be examined.