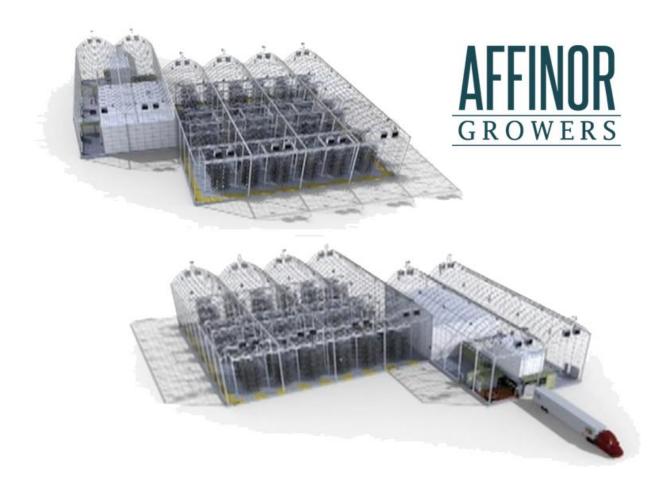

The unique structure of this facility is designed to increase efficiency by a 10 - 12 timer per square meter of that of any traditional greenhouse design and will be located on 45 acres of agricultural land in Saint-Chrysostome, in the regional county municipality of Haut-Saint-Laurent in the Montérégie administrative region of the Province of Quebec.

The greenhouse will include a state-of-the-art, 40m x 40m, 4 bay, fully diffused growing area and a 20m x 40m, 2 bay auxiliary facility, for the propagation, packaging, storage and shipping of high quality produce, specifically strawberries.