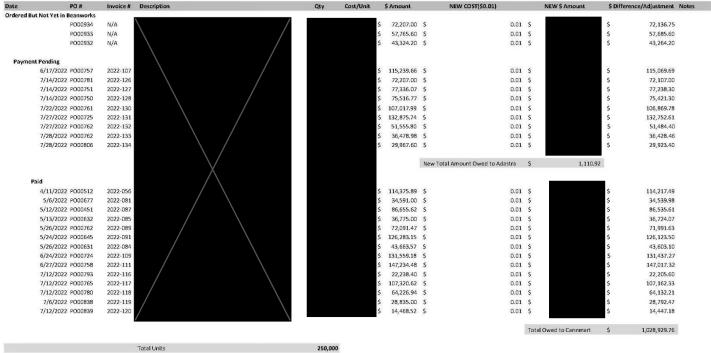

### 2. In the event that:

(a) Adastra completes delivery (incoterm: DAP CannMart Labs facility), on or before September 30, 2022, of outstanding 'unfinished' cannabis products (i.e. packaging, labeling, excise stamping outstanding hence 'unfinished') products set out in Schedule B (the "Units Criteria") with the parties herein otherwise acknowledging and agreeing that (i) CannMart Labs owes \$1,110.92 for products yet to be paid for and in some cases delivered under those invoices listed in Schedule B where applicable cannabis products are now priced at \$0.01 and (ii) CannMart is owed an amount of \$1,028,929.76 (overpayment of cannabis carts now price adjusted to \$0.01/cart) and such amount shall set off and credited against